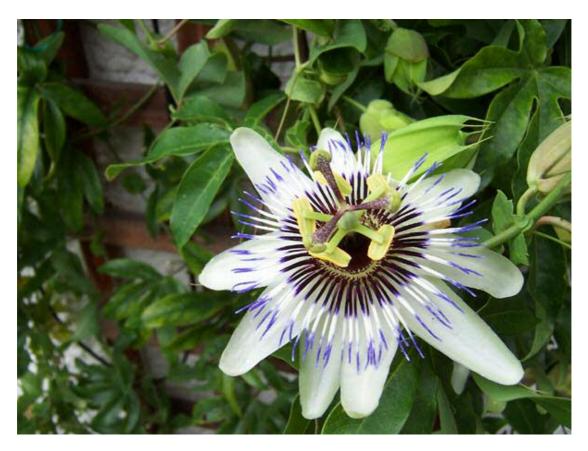

| Registration Ref. | #044 (11/09/2005)                                                                                                                                                                                                                                                                                                                                                                                                                                                                                                    |
|-------------------|----------------------------------------------------------------------------------------------------------------------------------------------------------------------------------------------------------------------------------------------------------------------------------------------------------------------------------------------------------------------------------------------------------------------------------------------------------------------------------------------------------------------|
| Cultivar Name     | P. 'Valerie Bishop'                                                                                                                                                                                                                                                                                                                                                                                                                                                                                                  |
| Originator        | Trevor Bishop (United Kingdom)                                                                                                                                                                                                                                                                                                                                                                                                                                                                                       |
| Parentage         | $P. \times violacea$ 'Victoria' $(?) \times P.$ caerulea $(?)$                                                                                                                                                                                                                                                                                                                                                                                                                                                       |
| Description       | Flower 9.5cm to 10.5cm in diameter, slightly scented; petals white with mauve tinge; sepals white with short awn; outer corona filaments 6cm in diameter, deep violet at centre, white and violet/blue at apex; bracts 3cm x 2.5cm; leaves 5-lobed; two petiole glands. Minimum temperature -5C. Named after the wife of the breeder. Crossed in 2003. Resembles male parent and <i>P</i> . 'Ely': a hybrid of the same parentage. The full name for this cultivar is <i>P</i> . × <i>violacea</i> 'Valerie Bishop'. |