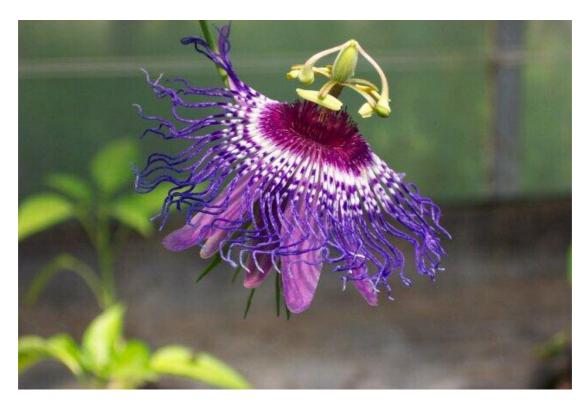

| Registration Ref. | #045 (14/09/2005)                                                                                                                                                                                                                                                                                                                                                                                                                     |
|-------------------|---------------------------------------------------------------------------------------------------------------------------------------------------------------------------------------------------------------------------------------------------------------------------------------------------------------------------------------------------------------------------------------------------------------------------------------|
| Cultivar Name     | P. 'Anke'                                                                                                                                                                                                                                                                                                                                                                                                                             |
| Originator        | Stefan Lang (Germany)                                                                                                                                                                                                                                                                                                                                                                                                                 |
| Parentage         | <i>P. incarnata</i> $(?) \times P$ . amethystina $(?)$                                                                                                                                                                                                                                                                                                                                                                                |
| Description       | Flower 7-8cm in diameter, fragrant; petals and sepals purple; sepal awn; leaves three-lobed; four, occasionally fewer petiole glands; outer corona filaments crinkled, 6cm to 7cm in diameter, purple at centre, white/violet banded, violet at apex; peduncle 16-20cm; stipules 0.3-0.4cm; bracts 1cm x 0.5cm. Crossed in 2003. The male parent is the form commonly known as "long peduncle". Similar to <i>P</i> . Wilgen Marieke. |