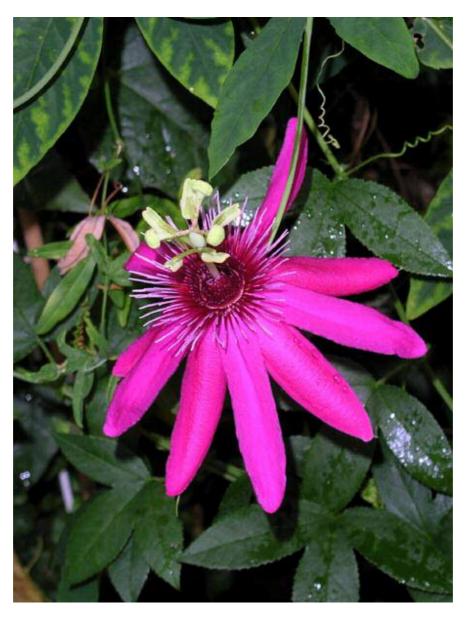

| Registration Ref. | #067 (3/12/2005)                                                                                                                                                                                                                                                                                                                                   |
|-------------------|----------------------------------------------------------------------------------------------------------------------------------------------------------------------------------------------------------------------------------------------------------------------------------------------------------------------------------------------------|
| Cultivar Name     | P. 'Alexia'                                                                                                                                                                                                                                                                                                                                        |
| Originator        | Henk Wouters (Netherlands)                                                                                                                                                                                                                                                                                                                         |
| Parentage         | <i>P. gritensis</i> $(?) \times P$ . kermesina $(?)$                                                                                                                                                                                                                                                                                               |
| Description       | Flowers 14cm in diameter, no fragrance, March - November; petals and sepals bright pink; corona filaments dark pink at base, lavender to apex; leaves three-lobed, 10-14cm; peduncle 20-25cm; petiole 6cm; four to six petiole glands. Minimum temperature 10C. Similar to <i>P</i> . 'Magic Maiden', but less reflexing and with a darker colour. |