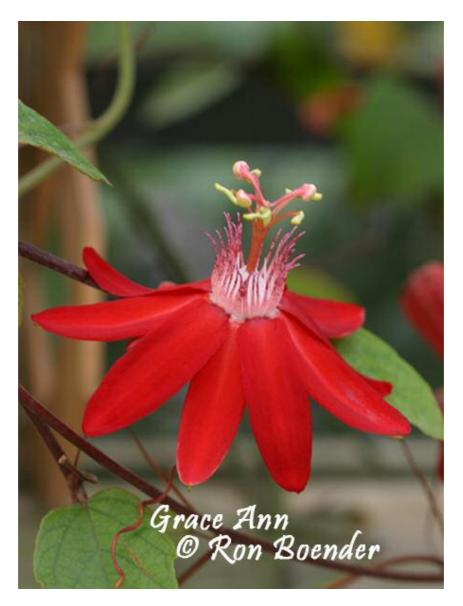

| Registration Ref. | #078 (09/01/2007)                                                                                                                                                                                                                                                                                                                                                                                     |
|-------------------|-------------------------------------------------------------------------------------------------------------------------------------------------------------------------------------------------------------------------------------------------------------------------------------------------------------------------------------------------------------------------------------------------------|
| Cultivar Name     | P. 'Grace Ann'                                                                                                                                                                                                                                                                                                                                                                                        |
| Originator        | Ron Boender (USA)                                                                                                                                                                                                                                                                                                                                                                                     |
| Parentage         | <i>P</i> . 'Peter Lawrence' $(\stackrel{\bigcirc}{+}) \times P$ . <i>cincinnata</i> $(\stackrel{\bigcirc}{-})$                                                                                                                                                                                                                                                                                        |
| Description       | Floriferous; stem round; flowers 11cm in diameter, no fragrance; petals and sepals red; corona filaments 2cm long, pink/white speckled; leaves 9 x 13cm unlobed, rounded and serrated; bracts 1 x 3cm, outward curving; peduncle 2-3cm; petiole 4cm; two petiole glands at base. Named after the wife of the breeder. The female parent is a hybrid of <i>P. vitifolia</i> and <i>P. glandulosa</i> . |