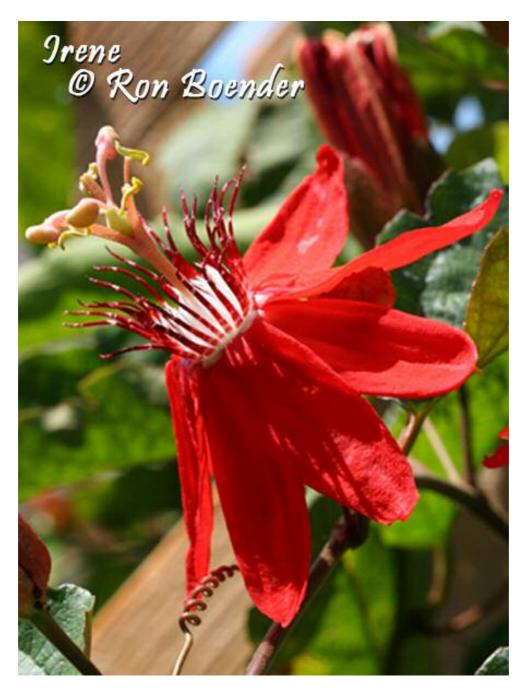

| Registration Ref. | #098 (20/08/2007)                                                                                                                                                                                                                                                                                                                                                                                                            |
|-------------------|------------------------------------------------------------------------------------------------------------------------------------------------------------------------------------------------------------------------------------------------------------------------------------------------------------------------------------------------------------------------------------------------------------------------------|
| Cultivar Name     | P. 'Irene'                                                                                                                                                                                                                                                                                                                                                                                                                   |
| Originator        | Ron Boender (USA)                                                                                                                                                                                                                                                                                                                                                                                                            |
| Parentage         | <i>P.</i> 'Peter Lawrence' $(\ ) \times P.cincinnata (\ )$                                                                                                                                                                                                                                                                                                                                                                   |
| Description       | Stem round; flowers 10cm in diameter, reflexing, no fragrance; petals and sepals orange/red; outer corona filaments red with white speckles, inner series white; peduncle 3.5cm; petiole 2.5cm, with two petiole glands; leaves unlobed, serrated, 6 x 12cm; bracts 1 x 3cm. Named after the breeder's sister. The female parent is a hybrid of <i>P. vitifolia</i> and <i>P. glandulosa</i> . Flowering all year (Florida). |