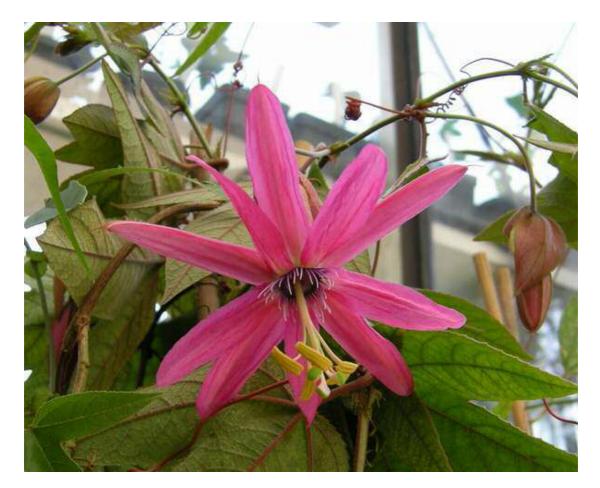

| Registration Ref. | #116 (14/12/2007)                                                                                                              |
|-------------------|--------------------------------------------------------------------------------------------------------------------------------|
| Cultivar Name     | P. 'Pink Favorite'                                                                                                             |
| Originator        | Henk Wouters (Netherlands)                                                                                                     |
| Parentage         | <i>P. insignis</i> $(\bigcirc) \times P.luzmarina$ $(\bigcirc)$                                                                |
| Description       | Stem round; flowers 10cm in diameter, not fragrant; petals and sepals pink; corona filaments 1cm long, pink/white; peduncle 3- |
|                   | 4cm; petiole 3-4cm with 2 pairs of petiole glands; leaves three-                                                               |
|                   | lobed, 10 x 14cm; bracts 2cm long. Flowering period June to                                                                    |
|                   | November. Minimum temperature 5C.                                                                                              |