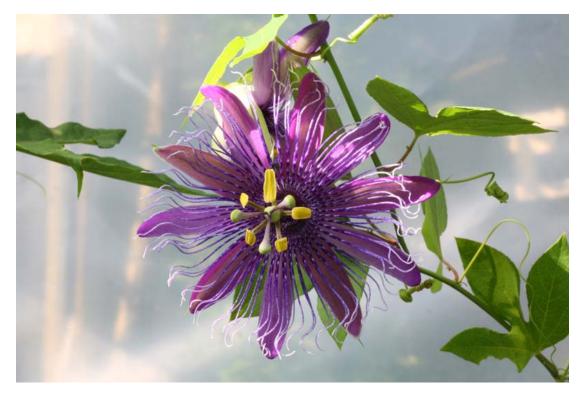

| Registration Ref. | #125 (3/8/2008)                                                                                                                                                                                                                                                                                                                                                                                                                                                                                                                                      |
|-------------------|------------------------------------------------------------------------------------------------------------------------------------------------------------------------------------------------------------------------------------------------------------------------------------------------------------------------------------------------------------------------------------------------------------------------------------------------------------------------------------------------------------------------------------------------------|
| Cultivar Name     | P. 'La Lucchese'                                                                                                                                                                                                                                                                                                                                                                                                                                                                                                                                     |
| Originator        | Maurizio Vecchia (Italy)                                                                                                                                                                                                                                                                                                                                                                                                                                                                                                                             |
| Parentage         | <i>P</i> . 'Fata Confetto' ( $\stackrel{\bigcirc}{+}$ ) × <i>P</i> . kermesina ( $\stackrel{\bigcirc}{\wedge}$ )                                                                                                                                                                                                                                                                                                                                                                                                                                     |
| Description       | Stem round; flowers 10cm in diameter, non-fragrant; petals and sepals purple; corona filaments violet/lavender bands at base to white and crinkled at apex; leaves 3-lobed, margins denticulate, 11cm long x 13cm wide; petiole 6cm with 2 central petiole glands; peduncle 8cm; bracts 1cm long, setaceous and deciduous. Flowering period June to October. Minimum temperature ~ 2C. Named after the city of Lucca and Murabilia 2008. The female parent is the hybrid {( <i>P. incarnata</i> × <i>P. tucumanensis</i> ) × <i>P. incarnata</i> ?}. |